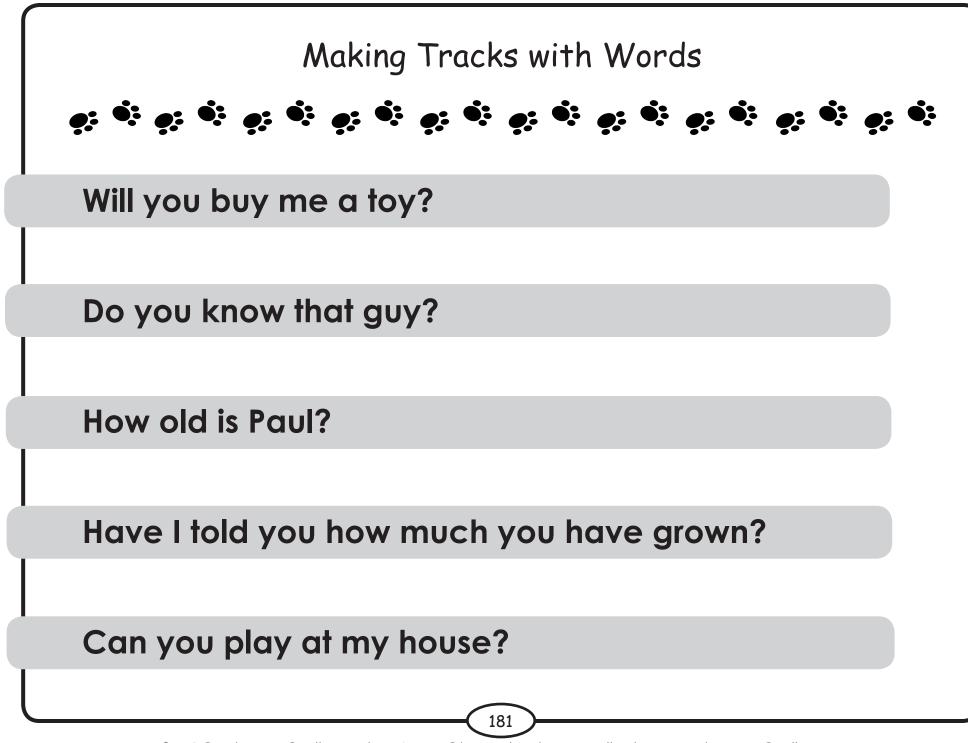

> (You still get to earn a sticker on the Safari Success Trail, too!)

Irregular vowels will be your irregular friends...forever!

179